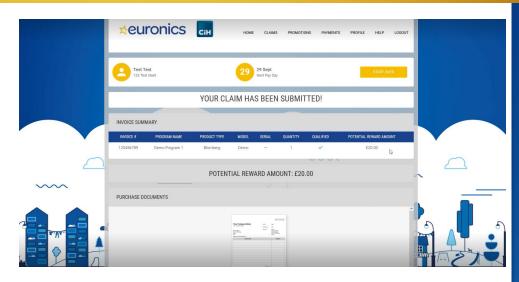

## How staff can claim

5. Once submitted, staff will see an on-screen confirmation and will also receive an email.

The claims will then go through validation checks with the redemption agency, before the reward can be credited to their account.