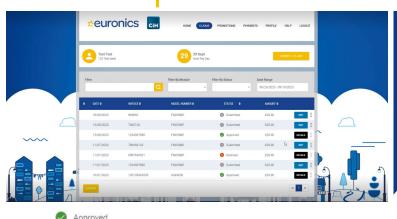

6. To check the status of their claim, staff can either click on the **homepage**, or select the "**CLAIMS**" link at the top of the page.

Staff will be able to quickly identify the status of their claims, with the colour coded icons.