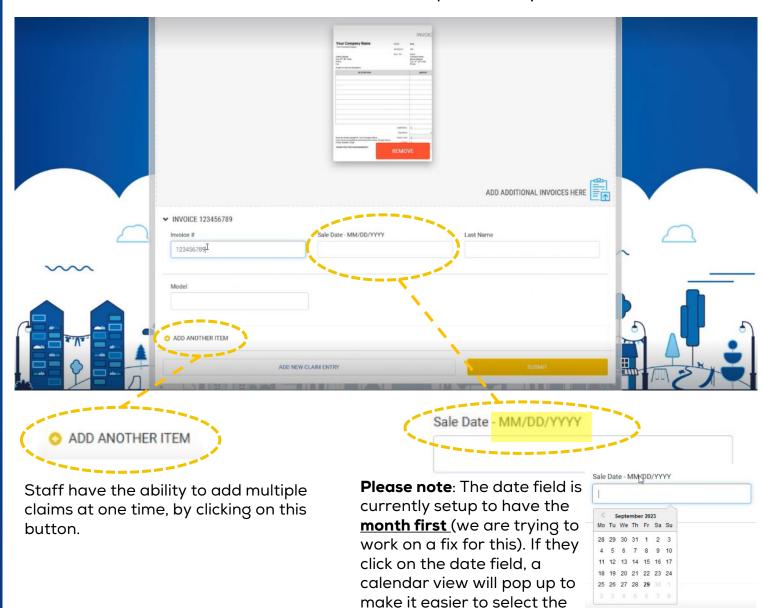

## How staff can claim

- 3. To complete the claim, they will need either to upload either an image of sales receipt or a PDF which includes:
- Model number
- Sale date
- Invoice number

4. They will then need to confirm the **invoice number**, **sale date**, **surname of the customer**, and **model number**. Once completed they can click on "**SUBMIT**".

correct date.

★euronics CIH

All images are for illustrative purposes only.