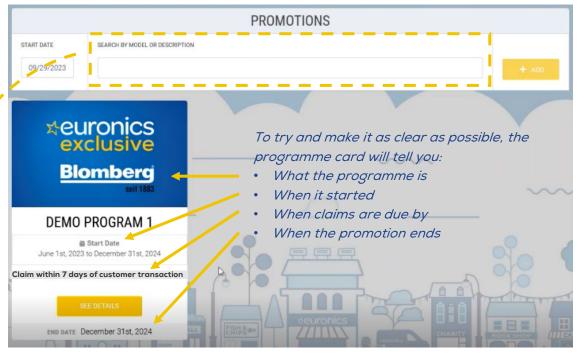

## How staff can claim

1. They will need to log on to their account at

<u>www.euronicscihsta</u> ffrewards.co.uk

SUBMIT A CLAIM

2. Once online, they can click on the 'SUBMIT A CLAIM' button.

If they can click on "PROMOTIONS", and can then view all of the current programmes.

Here they can use the search bar to find a particular model or category, or they can click on the programme for full details,

which also includes a copy of the T&Cs.

All images are for illustrative purposes only.